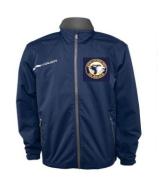

# **BAUER MIDWEIGHT JACKET**

| ADULT:   | SM  | MD | LG | XL | XXL |
|----------|-----|----|----|----|-----|
| \$100.00 |     |    |    |    |     |
| YOUTH:   | XSM | SM | MD | LG | XL  |
| \$95.00  |     |    |    |    |     |

INCLUDES LOGO LEFT CHEST

NAME: \$7.00 NUMBER: \$7.00