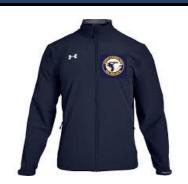

# **UNDER ARMOUR SOFTSHELL**

| ADULT:   | SM  | MD | LG | XL | XXL |
|----------|-----|----|----|----|-----|
| \$100.00 |     |    |    |    |     |
| YOUTH:   | XSM | SM | MD | LG | XL  |
| \$95.00  |     |    |    |    |     |

INCLUDES LOGO ON LEFT CHEST

\$7.00 NAME: **NUMBER:** \$7.00